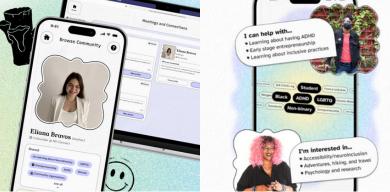

#### PEER TO PEER NETWORK

The Sapphire Program also offers access to a supportive network built by and for neurodivergent students. The platform will connect you to a community of peers and neurodivergent professionals, as well as resource people at the university to support your growth.